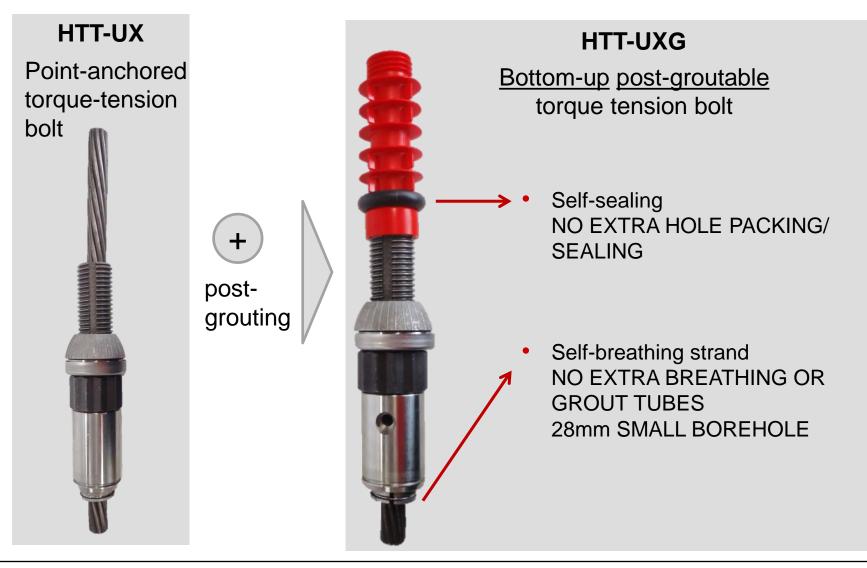

#### **Unique Grouting Solution - UXG Post Groutable Cable**

Effective and reliable connection system for quick and efficient bottom-up grouting Fully groutable in 28mm holes – significantly reducing grouting time and grout volume Self-breathing strand – no grout tubes, no breather tubes, no extra cable hole sealing