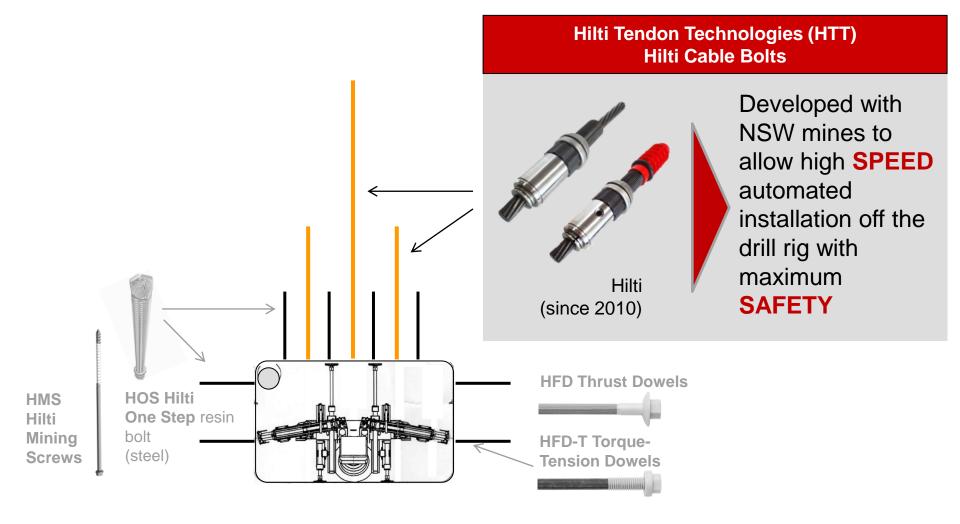

### Hilti ground control systems

### **The Hilti HTT cable bolts**

Ground Control Systems

- HOS OneStep & HTS TwoStep rock bolts
- HTT long tendons
- HFD fiber & HES expansion shell bolts
- HMS mining screws