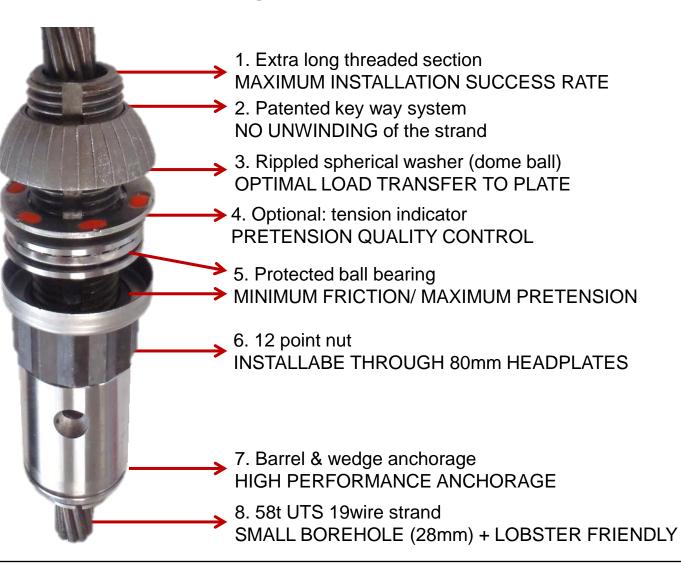

### **Hilti HTT-UX cable bolt key features**

<u>Torque tension</u> <u>system</u> allowing:

- Complete install
  off the drill rig
- Minimum operator manual interference
- No hydraulic tensioner

### **The Hilti HTT cable bolts**