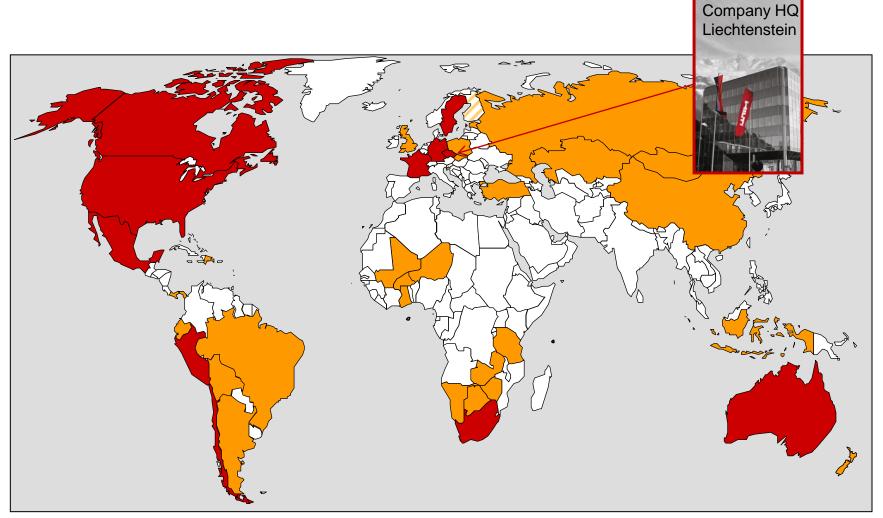

#### Hilti Mining - a worldwide presence

dark red: Established Hilti Mining Key Markets; orange: Current Business build-up