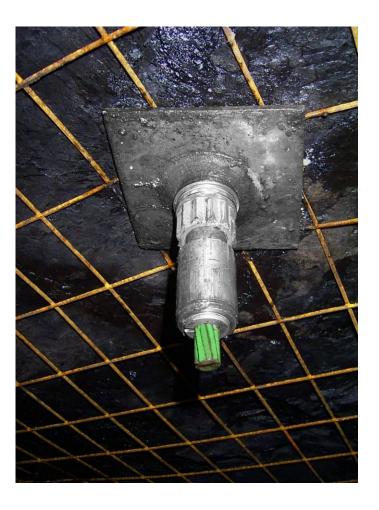

### **Hilti HTT-UX cable bolt key features**

<u>Torque tension</u> <u>system</u> allowing:

- Complete install
  off the drill rig
- Minimum operator manual interference
- No hydraulic tensioner

### **The Hilti HTT cable bolts**

### Installation and tensioning off the miner – Safe, simple and reliable

## **HTT system advantages at a glance**

Improved Safety

Immediate support after installation Eliminates the need for hydraulic tensioners

#### Simple, Fast and Reliable Installation

Complete installation with continuous miner or hand held rigs

6-12t pretension with standard motors, 12-25t using torque multipliers

#### **Unique Grouting Solution - UXG Post Groutable Cable**

Effective and reliable connection system for quick and efficient bottom-up grouting Fully groutable in 28mm holes – significantly reducing grouting time and grout volume Self-breathing strand – no grout tubes, no breather tubes, no extra cable hole sealing