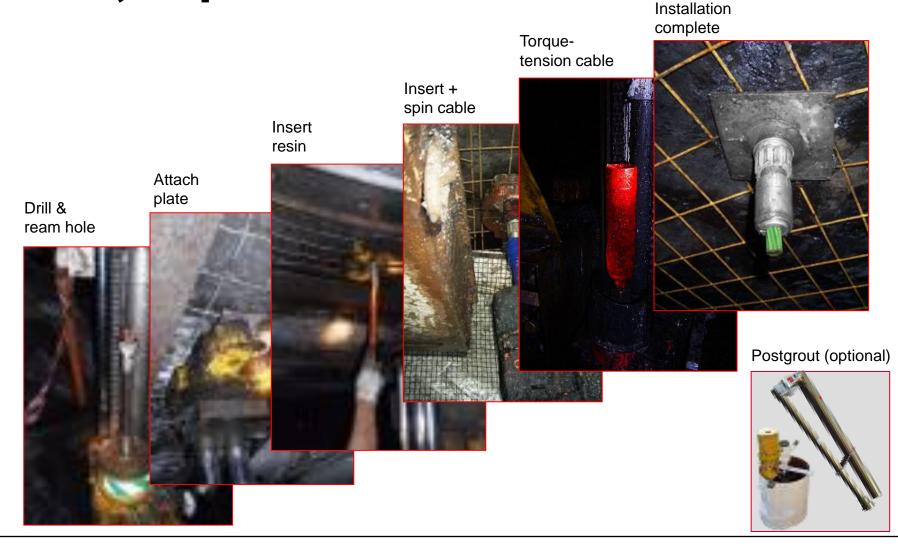

OS OneStep & HTS TwoStep rock bolts
- HTT long tendons
- HFD fiber & HES expansion shell bolts
- HMS mining screws





#### Underground Production Drilling

• TE MD20 electric rock drill system



 Handheld & portable bolting drill systems





#### Best in class productivity partner

- mining competence
- productivity consulting
- direct sales approach
- system approvals & specifications
- mine-specific customizations
- service and AMS





### Hilti ground control systems





### **Hilti HTT-UX cable bolt key features**

<u>Torque tension</u> <u>system</u> allowing:

- Complete install
  off the drill rig
- Minimum operator manual interference
- No hydraulic tensioner





### **The Hilti HTT cable bolts**





### Installation and tensioning off the miner – Safe, simple and reliable



#### 

## **HTT system advantages at a glance**

Improved Safety

Immediate support after installation Eliminates the need for hydraulic tensioners

#### Simple, Fast and Reliable Installation

Complete installation with continuous miner or hand held rigs

6-12t pretension with standard motors, 12-25t using torque multipliers

#### **Unique Grouting Solution - UXG Post Groutable Cable**

Effective and reliable connection system for quick and efficient bottom-up grouting Fully groutable in 28mm holes – significantly reducing grouting time and grout volume Self-breathing strand – no grout tubes, no breather tubes, no extra cable hole sealing