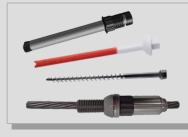

### **Hilti HTT-UX cable bolt key features**

<u>Torque tension</u> <u>system</u> allowing:

- Complete install
  off the drill rig
- Minimum operator manual interference
- No hydraulic tensioner

### **The Hilti HTT cable bolts**